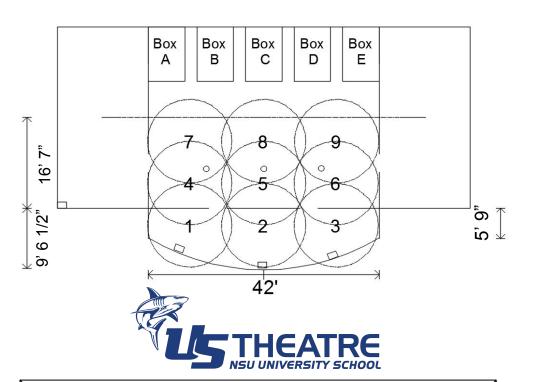

## \*REMINDERS\*

- LOAD-IN is part of technical evaluation!
- Spike tape is allowed but you <u>must bring your own</u>. No other type of tape may be used.
- Each 6' x 9' box backstage will be adjacent to the back wall and separated from other boxes by two feet.

## **LIGHTING:**

**Location:** Back of House

Areas: 9 Areas

3 washes (Red, White, Blue)

**Control:** One slider per each area (9)

A master slider (controlling all 9)

A slider for each color wash (3)

A slider for house lights

For a total of 14 sliders